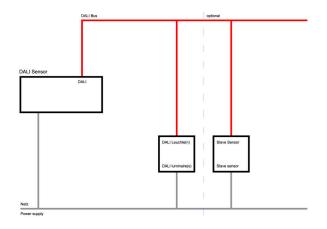

# **LC SYSTEM**

## **CHARACTERISTICS**

| netlife easy                                                             |  |  |
|--------------------------------------------------------------------------|--|--|
| DALI2-broadcast                                                          |  |  |
| 30                                                                       |  |  |
| Wired                                                                    |  |  |
| PIR - passive infrared                                                   |  |  |
| 4m to 14m                                                                |  |  |
| 84501101203                                                              |  |  |
| 84501101200 +App                                                         |  |  |
| Steinel smart remote                                                     |  |  |
| easy24                                                                   |  |  |
| Industry, Logistics centres, Corridors,<br>Garages                       |  |  |
| Motion detection, Corridor function,<br>Manual dimming, Daylight control |  |  |
|                                                                          |  |  |