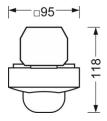

#### **MECHANICS**

| Housing colour         | traffic white RAL 9016                         |
|------------------------|------------------------------------------------|
| Dimensions (LxWxH/DxH) | 765mm x 95mm x 88mm                            |
| Weight (net)           | 0.9kg                                          |
| Type of installation   | Mounting rail system installation,             |
|                        | Ceiling-mounted light structure, Pendant light |
|                        | structure                                      |

### Dimensions

| Difficusions |        |        |  |  |
|--------------|--------|--------|--|--|
| L            | 765 mm | Length |  |  |
| В            | 95 mm  | Width  |  |  |
| н            | 88 mm  | Height |  |  |