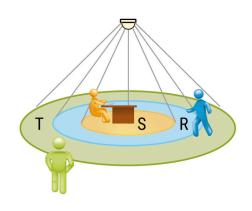

# **MONITORING AREA**

| Mounting Height      | 5m    | 10m   | 14m |
|----------------------|-------|-------|-----|
| Ø max. sitting[S]    | -     | -     | -   |
| Ø max. radial[R]     | 11m   | 14,5m | -   |
| Ø max. tangential[T] | 34,5m | 28m   | 20m |