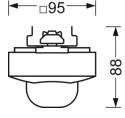

#### **MECHANICS**

| Housing colour         | traffic white RAL 9016                         |
|------------------------|------------------------------------------------|
| Dimensions (LxWxH/DxH) | 765mm x 95mm x 88mm                            |
| Weight (net)           | 0.9kg                                          |
| Type of installation   | Mounting rail system installation,             |
|                        | Ceiling-mounted light structure, Pendant light |
|                        | structure                                      |

### Dimensions

| Difficusions |        |        |  |  |
|--------------|--------|--------|--|--|
| L            | 765 mm | Length |  |  |
| В            | 95 mm  | Width  |  |  |
| н            | 88 mm  | Height |  |  |