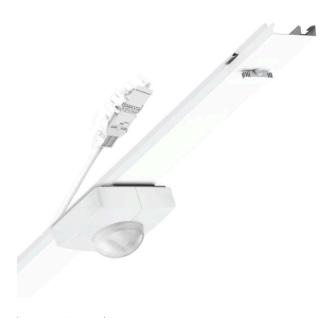

Variable Device mount functional module netlife light management

Device mount made of a galvanised, profiled steel sheet; surface with polyester resin enamel coating; with two rotary catches for rapid fitting in the mounting rail, for the integration of sensors and control unit in the light run; can be positioned variable on the mounting rail. Housing colour traffic white RAL 9016; . Electrical connection by means of a 0.7m connection cable for variable device mount positioning in the light run with freely positionable phases. Light Control: netlife easy23; Regiolux Classification: netlife easy; Control signal: DALI2-broadcast; Number of control gear (max): 30; Communication: Wired; Sensor technology: PIR - passive infrared; Installation height (min/max): 4m to 14m; Monitoring area: max. D=20m; Remote control: 84501101203; Optional remote control: 84501101200 +App; App name: Steinel smart remote; System extension: easy24; Application: Industry, Logistics centres, Corridors, Garages; Function: Motion detection, Corridor function, Manual dimming, Daylight control. They are exchangeable, permit modernisation and reliably prolong the service life of the overall system. netlife easy system; straightforward in-house project engineering; easy installation; preset functions; simple commissioning via remote control, app, DIP switch, rotary knob, etc.

#### **MECHANICS**

| Housing colour         | traffic white RAL 9016                         |
|------------------------|------------------------------------------------|
| Dimensions (LxWxH/DxH) | 765mm x 95mm x 88mm                            |
| Weight (net)           | 0.9kg                                          |
| Type of installation   | Mounting rail system installation,             |
|                        | Ceiling-mounted light structure, Pendant light |
|                        | structure                                      |